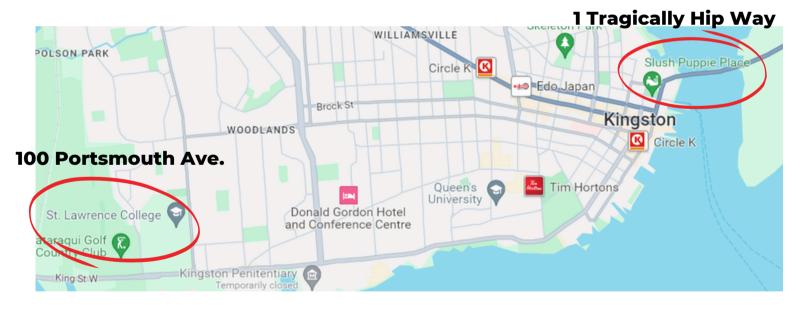

# **CONVOCATION 2024**

Park & Ride

Park your car for **FREE** in the SLC parking lot. The St. Lawrence College Shuttle for the Slush Puppie Place will leave every **30 minutes**, and every **15 minutes** two hours before and after each convocation. Free shuttle for all students and guests. No ticket required.

**Drop-Off Location:** Slush Puppie Place – 1 The Tragically Hip Way

**Pick-Up Location:** St Lawrence College – 100 Portsmouth Ave. – Main Entrance